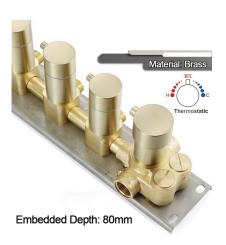

#### **Body Jet**

Thread Interface Size: G 1/2 Inch

Type: Fixed Rotatable Type

Installation Type: Wall Mounted

Material: Brass

Feature: Can rotate 360 degrees

Flow Rate: 1.5 GPM / 5.7 LPM (each Bodyspray)