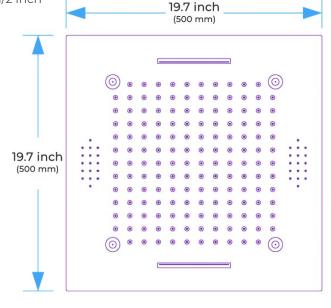

#### **Shower Head**

Shower Head 3 Functions: Waterfall, Rainfall & Mist.

Shower head size: 20 x 20 inch

Each function run all together and separately

Music and LED light work by electronic

All Metal Material: Solid Brass: Stainless Steel (top showerhead, hose)