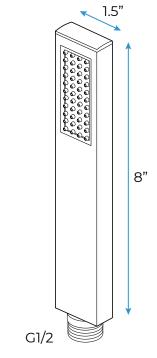

ainless Steel (top showerhead, hose)

Shower Head Mounting: Flush on ceiling

Hand Spray Hose: 59 inch Water flow: 2.5 GPM ~ 5.5 GPM Water pressure: 0.3 MPA ~ 1 MPA

Water pipe lines: 3/4 inch water pipes for the hot and cold water mixer

inlet, the others are 1/2 inch

## **Touch Panel Control** MANUAL MODE Turn On/Off Control M Auto mode setting AUTO MODE Set the speed of color change, fast/slow





18.5 x 18.5 inch (470 x 470 mm)



Water Pressure: 0.3-0.5MPA Shower Flow Rate: 9-25L/min



2.76 inch

(70 mm)



All dimensions and specifications are nominal and may vary. Use actual products for accuracy in critical situations.

# Fontana Showers

#### **Shower Mixer**





Product shown is only for installation display purpose

#### **Shower Mixer Connections**



#### **Hand Shower**



Flow Rate: 2.0 GPM / 7.6 LPM

#### Spout



#### **Body Jet**





Thread Interface Size: G 1/2 Inch

Type: Fixed Rotatable Type

Installation Type: Wall Mounted

Material: Brass

Feature: Can rotate 360 degrees

Flow Rate: 1.5 GPM / 5.7 LPM (each Bodyspray)