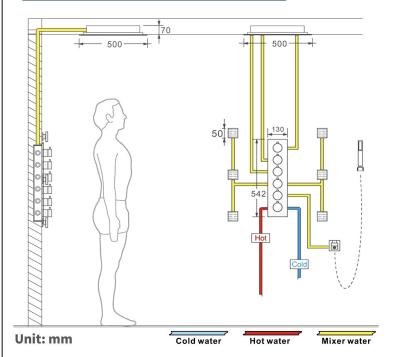

#### **Shower Mixer**

Product shown is only for installation display purpose

#### **Shower Mixer Connections**

Shower Head Mounting: Flush on ceiling

Hand Spray Hose: 59 inch Water flow: 2.5 GPM ~ 5.5 GPM Water pressure: 0.3 MPA ~ 1 MPA

Water pipe lines: 3/4 inch water pipes for the hot and cold water mixer

inlet, the others are 1/2 inch