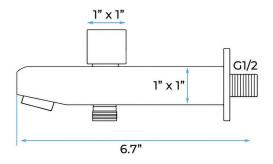

Head Mounting: Flush on ceiling

Hand Spray Hose: 59 inch Water flow: 2.5 GPM ~ 5.5 GPM Water pressure: 0.3 MPA ~ 1 MPA

Water pipe lines: 3/4 inch water pipes for the hot and cold water mixer

inlet, the others are 1/2 inch

## **Touch Panel Control** MANUAL MODE Turn On/Off Control M Auto mode setting AUTO MODE Set the speed of color change, fast/slow





18.5 x 18.5 inch (470 x 470 mm)



Water Pressure: 0.3-0.5MPA Shower Flow Rate: 9-25L/min



2.76 inch

(70 mm)



All dimensions and specifications are nominal and may vary. Use actual products for accuracy in critical situations.

# Fontana Showers

#### **Shower Mixer**





Product shown is only for installation display purpose

#### **Shower Mixer Connections**



#### **Hand Shower**



Flow Rate: 2.0 GPM / 7.6 LPM

#### Spout



#### **Body Jet**





Thread Interface Size: G 1/2 Inch

Type: Fixed Rotatable Type

Installation Type: Wall Mounted

Material: Brass

Feature: Can rotate 360 degrees

Flow Rate: 1.5 GPM / 5.7 LPM (each Bodyspray)