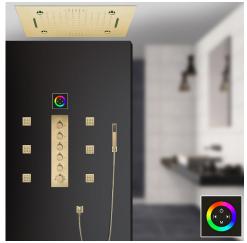

### BRUSHED GOLD TOUCH PANEL CONTROLLED THERMOSTATIC RECESSED CEILING MOUNT RAINFALL WATERFALL MIST LED MUSICAL SHOWER SYSTEM WITH BODY JETS AND HAND SHOWER SPECIFICATIONS

#### **Shower Head**

Shower Head 3 Functions: Waterfall, Rainfall & Mist.

Shower head size: 20 x 20 inch

Each function run all together and separately

Music and LED light work by electronic

All Metal Material: Solid Brass: Stainless Steel (top showerhead, hose)

Shower Head Mounting: Flush on ceiling

Hand Spray Hose: 59 inch Water flow: 2.5 GPM ~ 5.5 GPM Water pressure: 0.3 MPA ~ 1 MPA

Water pipe lines: 3/4 inch water pipes for the hot and cold water mixer

inlet, the others are 1/2 inch