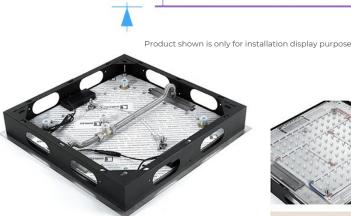

#### **Shower Head**

Shower Head 3 Functions: Waterfall, Rainfall & Mist.

Shower head size: 20 x 20 inch

Each function run all together and separately

Music and LED light work by electronic

All Metal Material: Solid Brass: Stainless Steel (top showerhead, hose)

Shower Head Mounting: Flush on ceiling

Hand Spray Hose: 59 inch Water flow: 2.5 GPM ~ 5.5 GPM Water pressure: 0.3 MPA ~ 1 MPA

Water pipe lines: 3/4 inch water pipes for the hot and cold water mixer

inlet, the others are 1/2 inch

#### **Shower Mixer**

Product shown is only for installation display purpose