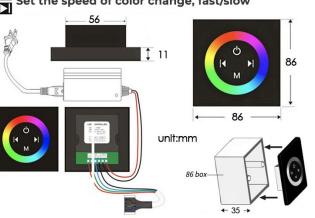

## **Touch Panel Control** MANUAL MODE Turn On/Off Control M Auto mode setting AUTO MODE Set the speed of color change, fast/slow

18.5 x 18.5 inch (470 x 470 mm)

Water Pressure: 0.3-0.5MPA Shower Flow Rate: 9-25L/min

2.76 inch

(70 mm)

All dimensions and specifications are nominal and may vary. Use actual products for accuracy in critical situations.