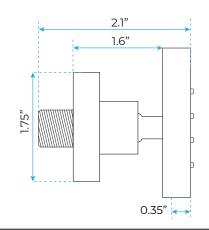

#### **Body Jet**

Thread Interface Size: G 1/2 Inch

Type: Fixed Rotatable Type

Installation Type: Wall Mounted

Material: Brass

Feature: Can rotate 360 degrees

Flow Rate: 1.5 GPM / 5.7 LPM (each Bodyspray)