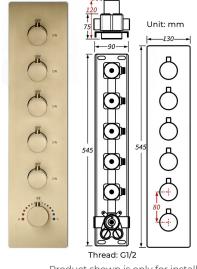

#### **Shower Mixer Connections**

## **Touch Panel Control** MANUAL MODE Turn On/Off Control M Auto mode setting AUTO MODE Set the speed of color change, fast/slow

18.5 x 18.5 inch (470 x 470 mm)

Water Pressure: 0.3-0.5MPA Shower Flow Rate: 9-25L/min

2.76 inch

(70 mm)

All dimensions and specifications are nominal and may vary. Use actual products for accuracy in critical situations.