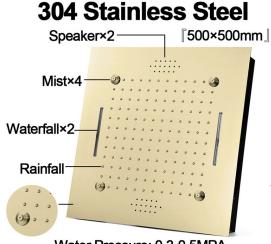

#### **Shower Head**

Shower Head 3 Functions: Waterfall, Rainfall & Mist.

Shower head size: 20 x 20 inch

Each function run all together and separately

Music and LED light work by electronic

All Metal Material: Solid Brass: Stainless Steel (top showerhead, hose)

Shower Head Mounting: Flush on ceiling

Hand Spray Hose: 59 inch Water flow: 2.5 GPM ~ 5.5 GPM Water pressure: 0.3 MPA ~ 1 MPA

Water pipe lines: 3/4 inch water pipes for the hot and cold water mixer

inlet, the others are 1/2 inch